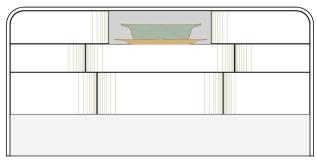

## COCOON

Server

Gentle gestures of enfolding curves.

The top surface cascades off the sides in one piece embracing the open cavities and drawer sections.

Shown with all surfaces in wood.

Also available with 100% Wool Felt drawer faces to add a hushed softness to the round forms.

Push-to-open drawers maintain its clean, minimal appearance.

DIMENSIONS

 $66^{\prime\prime}$ L x 18.5"D x 32"H w/eight drawers 78"L x 18.5"D x 32"H w/eight drawers (Shown in photo) 86"L x 18.5"D x 32"H w/nine drawers