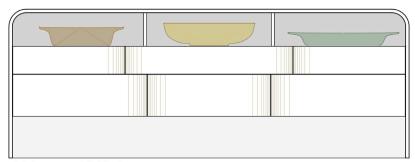

## COCOON

Server

Gentle gestures of enfolding curves.

The top surface cascades off the sides in one piece embracing the open cavities and drawer sections.

Shown with all surfaces in wood.

Also available with 100% Wool Felt drawer faces to add a hushed softness to the round forms.

Push-to-open drawers maintain its clean, minimal appearance.

DIMENSIONS

 $66^{\prime\prime}$ L x 18.5"D x 32"H w/eight drawers 78"L x 18.5"D x 32"H w/eight drawers (Shown in photo) 86"L x 18.5"D x 32"H w/nine drawers