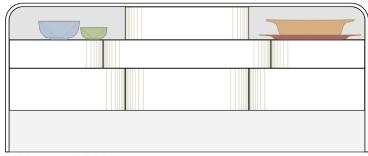

## COCOON

Server

Gentle gestures of enfolding curves.

The top surface cascades off the sides in one piece embracing the open cavities and drawer sections.

Shown with all surfaces in wood.

Also available with 100% Wool Felt drawer faces to add a hushed softness to the round forms.

Push-to-open drawers maintain its clean, minimal appearance.

DIMENSIONS

 $66^{\prime\prime}$ L x 18.5"D x 32"H w/eight drawers 78"L x 18.5"D x 32"H w/eight drawers (Shown in photo) 86"L x 18.5"D x 32"H w/nine drawers