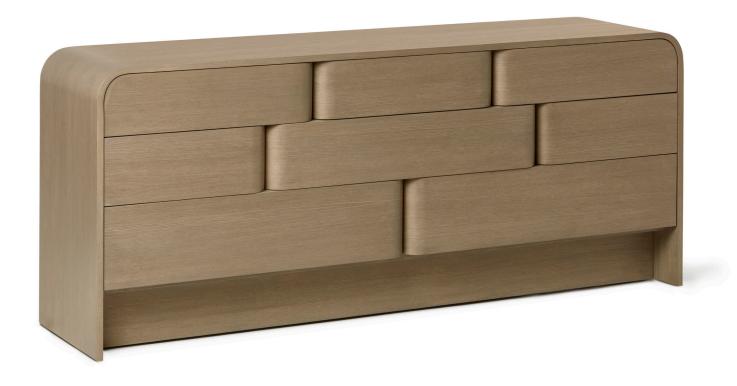

## COCOON

Server

Gentle gestures of enfolding curves.

The top surface cascades off the sides in one piece embracing the open cavities and drawer sections.

Shown with all surfaces in wood.

Also available with 100% Wool Felt drawer faces to add a hushed softness to the round forms.

Push-to-open drawers maintain its clean, minimal appearance.

DIMENSIONS

 $66^{\prime\prime}$ L x 18.5"D x 32"H w/eight drawers 78"L x 18.5"D x 32"H w/eight drawers (Shown in photo) 86"L x 18.5"D x 32"H w/nine drawers

Materials/Finishes options

Body is available in all TB standard woods finishes.

Drawer Faces available in Wood or covered in 100% Wool Felt.

Felt available in nine standard colors.

2 of 2 telephone: 415.487.0110 tedboerner.com